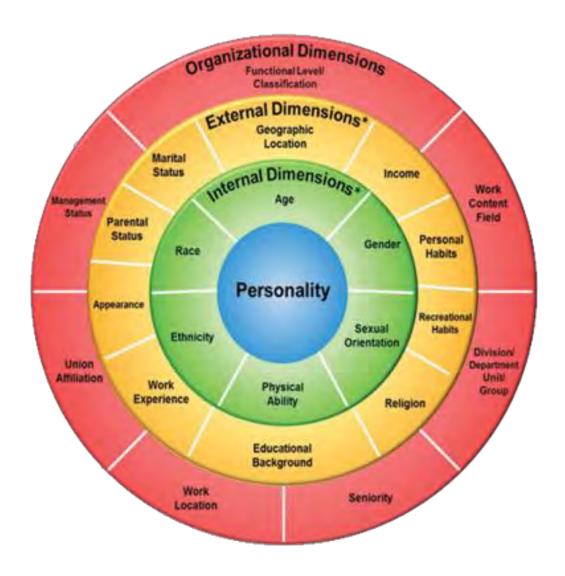

Think about someone who holds different identities than you...

- What might be welcoming to that person?
- What might make someone feel uncomfortable and/or unwelcome?
- Are those messages you want to communicate?
- \*\*Keep in mind "neutral" is not the same as inviting, welcoming, or inclusive.







|                             | Take Inventory.<br>What's there? | What might be welcoming and to whom? | What might make someone feel uncomfortable or | Are those messages you want to |
|-----------------------------|----------------------------------|--------------------------------------|-----------------------------------------------|--------------------------------|
|                             |                                  |                                      | unwelcome?                                    | communicate?                   |
| Workspace                   |                                  |                                      |                                               |                                |
|                             |