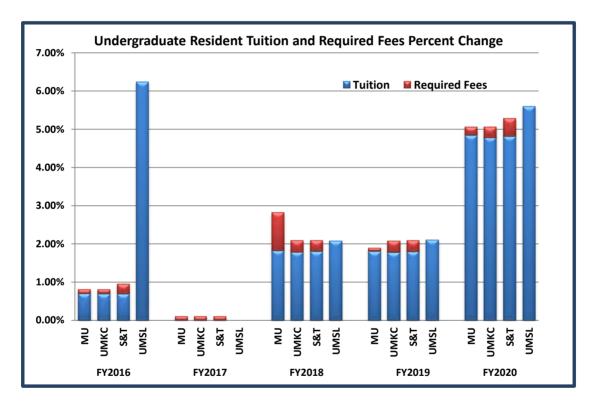

## University of Missouri, Tuition and Required Fees History Resident Undergraduate Students

| Tuition                         |        |        |        |        |        |          |        |        |        |           |  |
|---------------------------------|--------|--------|--------|--------|--------|----------|--------|--------|--------|-----------|--|
| Academic Year (30 Credit Hours) |        |        |        |        |        |          |        |        |        |           |  |
|                                 | FY2011 | FY2012 | FY2013 | FY2014 | FY2015 | FY2016   | FY2017 | FY2018 | FY2019 | FY2020*** |  |
| Columbia                        | 7,368  | 7,848  | 8,082  | 8,220  | 8,220  | 8,286    | 8,286  | 8,460  | 8,637  | 9,120     |  |
| Kansas City                     | 7,368  | 7,737  | 7,968  | 8,103  | 8,103  | 8,169    | 8,169  | 8,340  | 8,514  | 8,991     |  |
| Rolla                           | 7,368  | 7,848  | 8,082  | 8,220  | 8,220  | 8,286    | 8,286  | 8,460  | 8,637  | 9,120     |  |
| St Louis                        | 7,368  | 7,737  | 7,968  | 9,474* | 9,474  | 10,065** | 10,065 | 10,275 | 10,491 | 11,079    |  |

| Tuition and Required Fees       |        |        |        |        |        |          |        |        |        |           |  |
|---------------------------------|--------|--------|--------|--------|--------|----------|--------|--------|--------|-----------|--|
| Academic Year (30 Credit Hours) |        |        |        |        |        |          |        |        |        |           |  |
|                                 | FY2011 | FY2012 | FY2013 | FY2014 | FY2015 | FY2016   | FY2017 | FY2018 | FY2019 | FY2020*** |  |
| Columbia                        | 8,501  | 8,989  | 9,257  | 9,415  | 9,433  | 9,509    | 9,518  | 9,787  | 9,972  | 10,477    |  |
| Kansas City                     | 8,602  | 9,029  | 9,299  | 9,456  | 9,476  | 9,553    | 9,563  | 9,763  | 9,967  | 10,471    |  |
| Rolla                           | 8,528  | 9,084  | 9,350  | 9,510  | 9,529  | 9,620    | 9,629  | 9,831  | 10,037 | 10,567    |  |
| St Louis                        | 8,631  | 9,038  | 9,314  | 9,474* | 9,474  | 10,065** | 10,065 | 10,275 | 10,491 | 11,079    |  |

<sup>\*</sup> For St. Louis FY2014 and later is a comprehensive base tuition rate which combines base tuition per credit hour with fees required of all students.

This waiver is the result of university and state budget arrangements and may not continue in the future.

Note: Supplemental fees or course specific fees are not included.

Source: Board Papers

<sup>\*\*</sup> Includes a student approved Recreation and Wellness Center fee of \$17.25 per credit hour.

<sup>\*\*\*</sup>Excludes limited Missouri resident undergraduate tuition waiver of 1.6% for Columbia, Kansas City and Rolla and 1.65% for St. Louis.