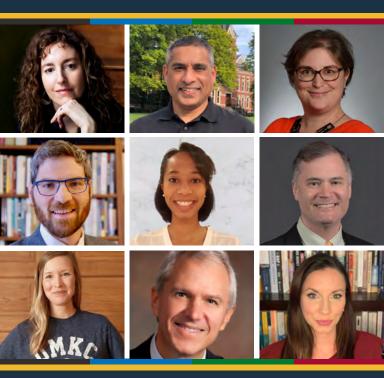

## University of Missouri System Presidential Engagement Fellows

Our **expertise** + your **community** = the benefit of all Missourians

## Need a speaker for your event?

Connect with the Presidential Engagement Fellows — a group of University of Missouri System faculty who are excited to share how their work benefits Missourians.

At **no cost** to you, fellows can speak to a wide variety of topics, such as: