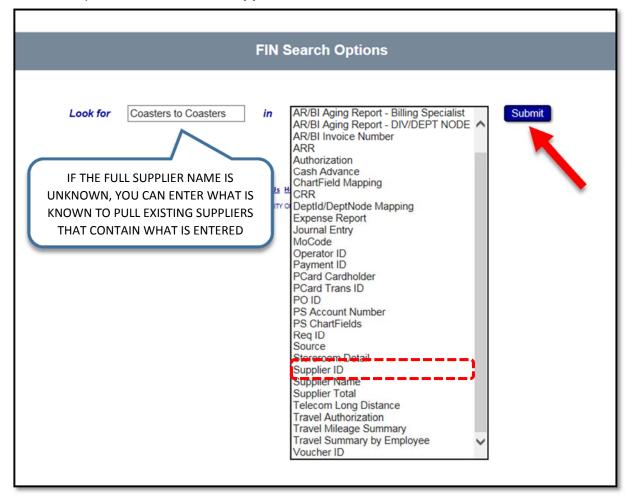

#### STEP 2B

To search by Supplier Name, enter the Supplier Name in the Look For field

### From the drop-down menu, select Supplier Name and hit Submit