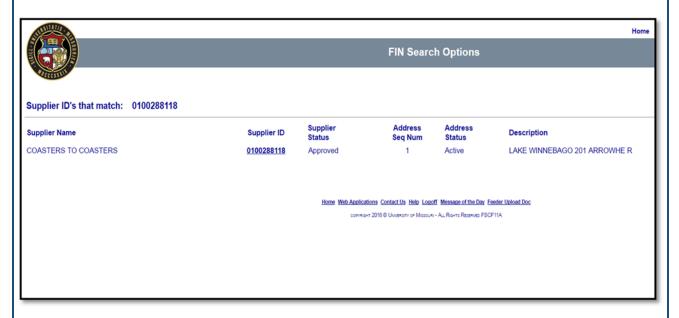

### STEP 4B

## This screen will show the Supplier Name, Address(es), and Status

#### Please Note:

- If a supplier has more than one address, each address will have its own row. The address sequence number will be notated after the Supplier ID.
  - o Ex. 0100288118-2
- Clicking on the **Supplier ID** hyperlink will show voucher numbers that have been used to issue payments to the supplier.
- The **Description** is a summary of the address. The city is listed first, and then the street address.