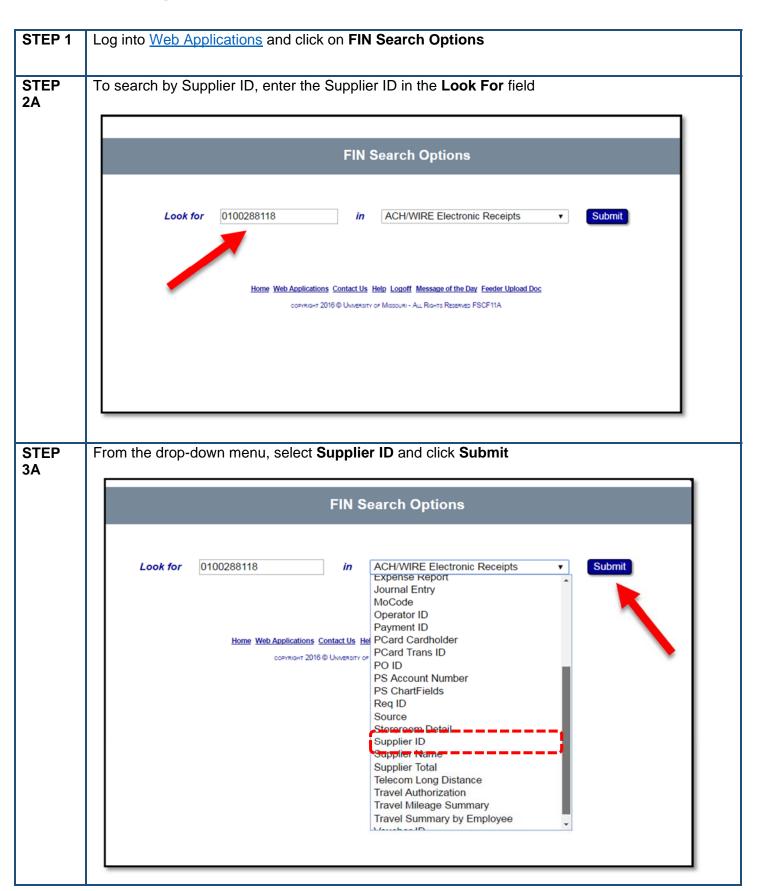

#### STEP 4A

This screen will show the Supplier Name, Address(es), and Status

#### Please Note:

- If a supplier has more than one address, each address will have its own row. The address sequence number will be notated after the Supplier ID.
  - o Ex. 0100288118-2
- Clicking on the **Supplier ID** hyperlink will show voucher numbers that have been used to issue payments to the supplier.
- The **Description** is a summary of the address. The city is listed first, and then the street address.