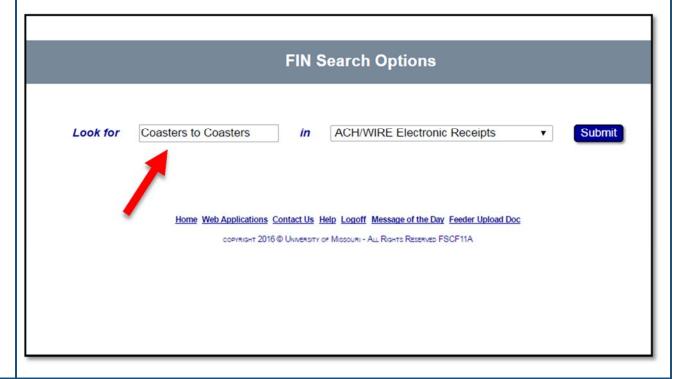

#### STEP 2B

To search by Supplier Name, enter the Supplier Name in the Look For field