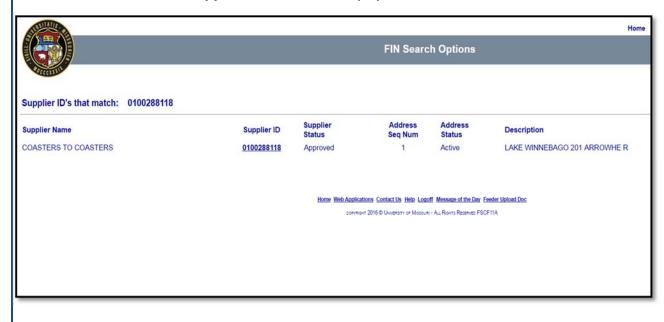

#### STEP 4A

This screen will show the Supplier Name, Address(es), and Status

#### Please Note:

- If a supplier has more than one address, each address will have its own row. The address sequence number will be notated after the Supplier ID.
  - o Ex. 0100288118-2
- Clicking on the **Supplier ID** hyperlink will show voucher numbers that have been used to issue payments to the supplier.
- The **Description** is a summary of the address. The city is listed first, and then the street address.

### STEP 4B

## This screen will show the Supplier Name, Address(es), and Status