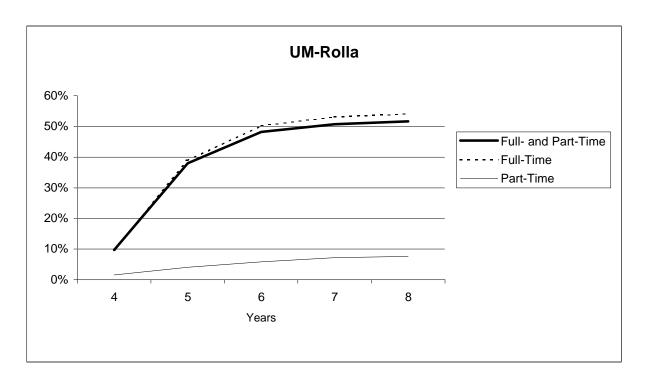

## Cumulative Graduation Rates Over Period from 4 to 8 Years for Full- and Part-time Freshmen Attending the University of Missouri-Rolla (Freshman Cohorts of 1985 Through 1989)

|          | Fall    | Number of _<br>Freshmen | Cumulative Percentage Graduating Within |          |         |         |         |
|----------|---------|-------------------------|-----------------------------------------|----------|---------|---------|---------|
| Campus   |         |                         | 4-Years                                 | 5-Years  | 6-Years | 7-Years | 8-Years |
|          |         | Full- a                 | and Part-Time                           | Students |         |         |         |
| UM-Rolla | 1989    | 832                     | 9%                                      | 39%      | 51%     | 53%     | 54%     |
|          | 1988    | 849                     | 9%                                      | 37%      | 50%     | 53%     | 53%     |
|          | 1987    | 819                     | 10%                                     | 36%      | 46%     | 49%     | 50%     |
|          | 1986    | 858                     | 9%                                      | 36%      | 45%     | 48%     | 49%     |
|          | 1985    | 887                     | 12%                                     | 41%      | 49%     | 51%     | 52%     |
| •        | Average |                         | 10%                                     | 38%      | 48%     | 51%     | 52%     |
|          |         | F                       | Full-Time Stud                          | lents    |         |         |         |
|          | 1989    | 807                     | 9%                                      | 40%      | 52%     | 55%     | 56%     |
| 7        | 1988    | 829                     | 9%                                      | 38%      | 51%     | 54%     | 55%     |
|          | 1987    | 800                     | 10%                                     | 37%      | 47%     | 50%     | 51%     |
|          | 1986    | 754                     | 11%                                     | 41%      | 51%     | 54%     | 55%     |
|          | 1985 *  |                         |                                         |          |         |         |         |
|          | Average |                         | 10%                                     | 39%      | 50%     | 53%     | 54%     |
|          |         | F                       | Part-Time Stud                          | dents    |         |         |         |
|          | 1989    | 25                      | 0%                                      | 4%       | 4%      | 4%      | 4%      |
|          | 1988    | 20                      | 0%                                      | 5%       | 5%      | 5%      | 5%      |
|          | 1987    | 19                      | 5%                                      | 5%       | 11%     | 16%     | 16%     |
|          | 1986    | 104                     | 1%                                      | 2%       | 4%      | 4%      | 6%      |
|          | 1985 *  |                         |                                         |          |         |         |         |
| •        | Average |                         | 2%                                      | 4%       | 6%      | 7%      | 8%      |