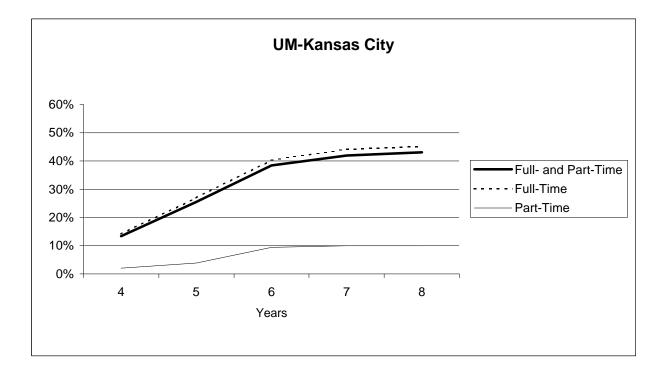

## Cumulative Graduation Rates Over Period from 4 to 8 Years for Full- and Part-time Freshmen Attending the University of Missouri-Kansas City (Freshman Cohorts of 1985 Through 1989)

|                |        | Number of | Cumulative Percentage Graduating Within |          |         |         |         |
|----------------|--------|-----------|-----------------------------------------|----------|---------|---------|---------|
| Campus         | Fall   | Freshmen  | 4-Years                                 | 5-Years  | 6-Years | 7-Years | 8-Years |
|                |        | Full- ar  | nd Part-Time S                          | Students |         |         |         |
| UM-Kansas City | 1989   | 660       | 10%                                     | 23%      | 40%     | 44%     | 45%     |
|                | 1988   | 681       | 11%                                     | 25%      | 38%     | 42%     | 43%     |
|                | 1987   | 670       | 15%                                     | 27%      | 42%     | 45%     | 46%     |
|                | 1986   | 716       | 13%                                     | 23%      | 33%     | 37%     | 38%     |
|                | 1985   | 642       | 18%                                     | 29%      | 39%     | 43%     | 43%     |
| Average        |        |           | 13%                                     | 25%      | 38%     | 42%     | 43%     |
|                |        | Fu        | III-Time Stude                          | nts      |         |         |         |
|                | 1989   | 626       | 11%                                     | 24%      | 42%     | 46%     | 47%     |
|                | 1988   | 634       | 11%                                     | 26%      | 40%     | 44%     | 45%     |
|                | 1987   | 627       | 16%                                     | 29%      | 44%     | 47%     | 48%     |
|                | 1986   | 664       | 14%                                     | 25%      | 35%     | 40%     | 41%     |
|                | 1985   | 608       | 19%                                     | 30%      | 41%     | 44%     | 45%     |
| A              | verage |           | 14%                                     | 27%      | 40%     | 44%     | 45%     |
|                |        | Ра        | rt-Time Stude                           | nts      |         |         |         |
|                | 1989   | 34        | 0%                                      | 9%       | 15%     | 15%     | 15%     |
|                | 1988   | 47        | 2%                                      | 2%       | 11%     | 11%     | 11%     |
|                | 1987   | 43        | 2%                                      | 2%       | 7%      | 7%      | 7%      |
|                | 1986   | 52        | 0%                                      | 0%       | 6%      | 6%      | 6%      |
|                | 1985   | 34        | 6%                                      | 6%       | 9%      | 12%     | 12%     |
| A              | verage |           | 2%                                      | 4%       | 10%     | 10%     | 10%     |